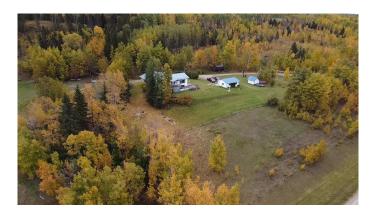

#### \$795,000

6 Bedroom, 3.00 Bathroom, Agri-Business on 58.17 Acres

NONE, Rural Clearwater County, Alberta

Nice big parcel ~ 58 acres ~ in the Leslieville area located along pavement just north of Hwy 12 with a nice valley view! The home features a lot of living space (1960 sq ft per level!) so there's plenty of room for a large family or multigenerational living. The northeast side of the home was built in 1987 and added onto in 1996. The upper level features a living room and family room with a gas fireplace, large kitchen, primary bedroom with a three piece ensuite and small balcony, two additional bedrooms and a second bathroom with a jet tub. The lower level has a cozy rec room, two bedrooms, office, large laundry room, full bathroom and kitchen area. There's direct access from the lower level to the attached garage. The south side deck features a hot tub and an outdoor fireplace and there's also a detached garage. The property is partially fenced and has been used for pasture (horses and cattle) with a spring fed creek.