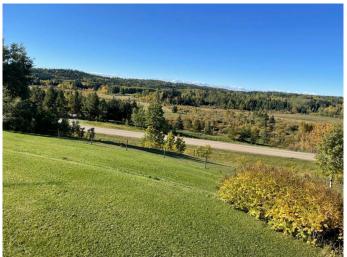

#### \$795,000

6 Bedroom, 3.00 Bathroom, Agri-Business on 58.17 Acres

NONE, Rural Clearwater County, Alberta

Nice big parcel ~ 58 acres ~ in the Leslieville area located along pavement just north of Hwy 12 with a nice valley view! The home features a lot of living space (1960 sq ft per level!) so there's plenty of room for a large family or multigenerational living. The northeast side of the home was built in 1987 and added onto in 1996. The upper level features a living room and family room with a gas fireplace, large kitchen, primary bedroom with a three piece ensuite and small balcony, two additional bedrooms and a second bathroom with a jet tub. The lower level has a cozy rec room, two bedrooms, office, large laundry room, full bathroom and kitchen area. There's direct access from the lower level to the attached garage. The south side deck features a hot tub and an outdoor fireplace and there's also a detached garage. The property is partially fenced and has been used for pasture (horses and cattle) with a spring fed creek.