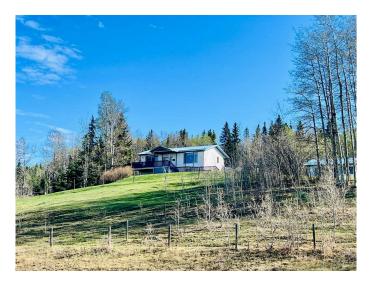

#### \$795,000

6 Bedroom, 3.00 Bathroom, Agri-Business on 58.17 Acres

NONE, Rural Clearwater County, Alberta

Nice big parcel ~ 58 acres ~ in the Leslieville area located along pavement just north of Hwy 12 with a nice valley view! The home features a lot of living space (1960 sq ft per level!) so there's plenty of room for a large family or multigenerational living. The northeast side of the home was built in 1987 and added onto in 1996. The upper level features a living room and family room with a gas fireplace, large kitchen, primary bedroom with a three piece ensuite and small balcony, two additional bedrooms and a second bathroom with a jet tub. The lower level has a cozy rec room, two bedrooms, office, large laundry room, full bathroom and kitchen area. There's direct access from the lower level to the attached garage. The south side deck features a hot tub and an outdoor fireplace and there's also a detached garage. The property is partially fenced and has been used for pasture (horses and cattle) with a spring fed creek.