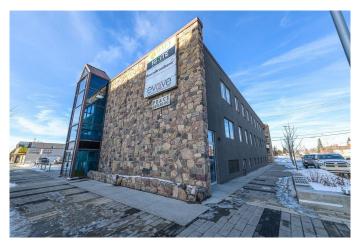

# \$1 - 300, 10104 101 Avenue, Grande Prairie

MLS® #A2202048

\$1

0 Bedroom, 0.00 Bathroom, Commercial on 0.28 Acres

Central Business District., Grande Prairie, Alberta

\$1.00/SQ.FT. BASE RENT FOR 6 MONTHS!!! YES YOU READ THAT RIGHT, The Landlord is looking for strong tenants and is offering an unbeatable leasing incentive. RENOVATED, CLEAN, BRIGHT lease space. This space has a reception or open work space plus 3 individual office or treatment rooms. Building offers good signage options, dedicated parking lot, secure access, well managed common area costs which include all utilities. Downtown Grande Prairie is undergoing a revitalization and there is a new construction building across the street with large residential footprint to drive customers to the area. Lots of spaces options in the building so we can help find exactly what you need. Base rent(\$1.00)=\$67.67 + Net rent(\$8.33)=\$563.66 Total Monthly Cost=\$631.33+GST FOR THE 1ST 6 MONTHS. All Utilities are included. Contact a Commercial Realtor today to obtain more information or to arrange a tour of the space.