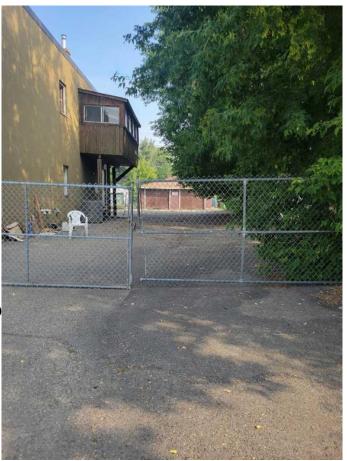

#### \$1,299,000

0 Bedroom, 0.00 Bathroom, Commercial on 0.17 Acres

Winston Heights/Mountview, Calgary, Alberta

This 2 story office/apartment/flex building with full basement and double garage, sits with great exposure on a busy street, on a 7502 sq ft lot with Direct Control land use, in an H-GO zone which will allow for a ton of different uses and/or re-development opportunities. The existing building is 2518 sq ft of Flex/Office and generates up to \$2600.00 upstairs alone. This property can be sold with neighboring property (MLS A2202292) to garner 13,475 sq ft of development potential. Properties in locations like this don't come on the market often.

### Amenities

Parking Spaces 12