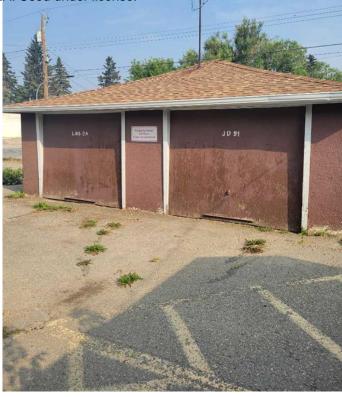

#### \$1,299,000

0 Bedroom, 0.00 Bathroom, Commercial on 0.17 Acres

Winston Heights/Mountview, Calgary, Alberta

This 2 story office/apartment/flex building with full basement and double garage, sits with great exposure on a busy street, on a 7502 sq ft lot with Direct Control land use, in an H-GO zone which will allow for a ton of different uses and/or re-development opportunities. The existing building is 2518 sq ft of Flex/Office and generates up to \$2600.00 upstairs alone. This property can be sold with neighboring property (MLS A2202292) to garner 13,475 sq ft of development potential. Properties in locations like this don't come on the market often.

### Amenities

Parking Spaces 12