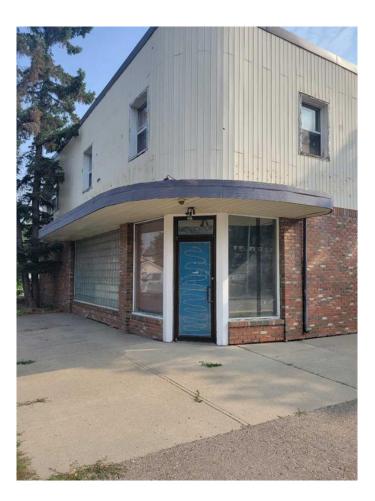

#### \$1,299,000

0 Bedroom, 0.00 Bathroom, Commercial on 0.17 Acres

Winston Heights/Mountview, Calgary, Alberta

This 2 story office/apartment/flex building with full basement and double garage, sits with great exposure on a busy street, on a 7502 sq ft lot with Direct Control land use, in an H-GO zone which will allow for a ton of different uses and/or re-development opportunities. The existing building is 2518 sq ft of Flex/Office and generates up to \$2600.00 upstairs alone. This property can be sold with neighboring property (MLS A2202292) to garner 13,475 sq ft of development potential. Properties in locations like this don't come on the market often.

Built in 1951