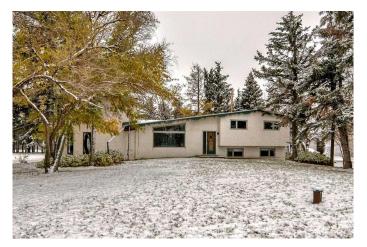

### \$2,200,000

6 Bedroom, 3.00 Bathroom, 2,204 sqft Residential on 235.00 Acres

NONE, Rural Wheatland County, Alberta

Nestled in the heart of the prairies, surrounded by mature trees you will find this quiet GEM...!! Situated in the County of Wheatland, this property is very commutable to Strathmore, Calgary and the Airport. It includes 235 acres with 50 acres of irrigation rights. Approx 205 acres cultivated with the balance pasture with water. A 2204 sq.ft. home with upgrades such as the bathrooms, furnaces, Hot water Tank and new septic. It has a 26x 32 shop and a Quonset.....

Built in 1970

Style Acreage with Residence, 3 Level Split

Status Active

#### **Exterior**

Exterior Features Fire Pit, Private Yard

Lot Description Creek/River/Stream/Pond, Farm

Roof Asphalt Shingle

Construction Stucco Foundation Block