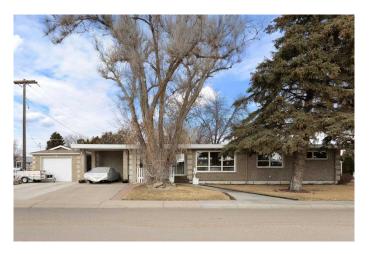

# \$419,900 - 890 Hargrave Way Nw, Medicine Hat

MLS® #A2202460

## \$419,900

2 Bedroom, 3.00 Bathroom, 1,258 sqft Residential on 0.18 Acres

Northwest Crescent Heights, Medicine Hat, Alberta

Welcome to this beautifully updated 1959's brick bungalow, offering a perfect blend of timeless character and modern convenience. Situated in a peaceful, quiet NWCH, this home boasts 2 spacious bedrooms on the main level with potential for 3 more downstairs. With 2 full bathrooms, 1up & 1 down and 1 half bath on main level which includes the laundry room, this home offers ample space for families and guests.

Located across the street from a school and just moments away from shopping, dining, and the Big Marble Centre, this home offers both convenience and a serene living environment. A corner lot provides added privacy and space, while the pride of ownership is evident throughout.