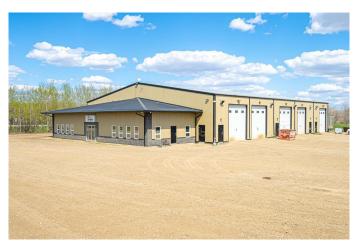

## \$1,550,000

0 Bedroom, 0.00 Bathroom, Commercial on 9.72 Acres

NONE, Rural, Saskatchewan

This 14,500+ square foot commercial shop is located just south of Lloydminster Saskatchewan. Sitting on a 9.7 acre parcel, there is lots of room for further development and/or heavy equipment. This metal engineered building has a 100ft by 125ft shop and a 80ft by 26ft office front. The 2012 built shop is made of 3 single bays and 1 double bay, which can operate individually or all together. Each bay has boiler in-floor heat, large overhead door, bathrooms, storage, sumps, and separate entrance options. The middle bay is setup as a wash bay, with industrial pressure washer, chemical and soap sprayers/pumps. There is a residential dwelling on the northeast corner of the parcel and is fully upgraded and setup for employee housing.

Directions: South of Lloydminster on highway 17 to Twp 490 and east just pass Wickham Nursery.

Built in 2012

### **Essential Information**

MLS® # A2202519 Price \$1,550,000

Bathrooms 0.00 Acres 9.72 Year Built 2012

Type Commercial Sub-Type Warehouse

Status Active