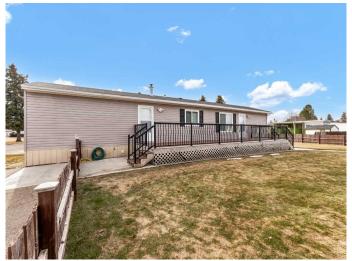

# \$134,900

2 Bedroom, 1.00 Bathroom, 953 sqft Mobile on 0.00 Acres

Southview-Park Meadows, Medicine Hat, Alberta

If you've been on the hunt for that perfect mobile in one of Medicine Hat's sought-after parks, this may be the unit for you! This fantastic 2-bedroom unit, built in 2008, shows like new and has been lovingly cared for by its one-owner. The home features two spacious bedrooms, a 4-piece bath, and an open-concept kitchen, dining, and living areaâ€"perfect for entertaining or relaxing. The full appliance package, including laundry, adds even more convenience to this already incredible home. Step outside to enjoy the huge, maintenance-free deck, ideal for outdoor relaxation or hosting guests, along with a handy storage shed for all your tools and gear. The roads in the park are well-maintained year-round, and pets are allowed with restrictions and park approval. Don't miss your chance to own this gemâ€"call your agent today to arrange a private viewing!