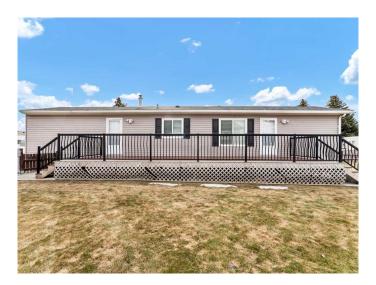

# \$134,900

2 Bedroom, 1.00 Bathroom, 953 sqft Mobile on 0.00 Acres

Southview-Park Meadows, Medicine Hat, Alberta

If you've been on the hunt for that perfect mobile in one of Medicine Hat's sought-after parks, this may be the unit for you! This fantastic 2-bedroom unit, built in 2008, shows like new and has been lovingly cared for by its one-owner. The home features two spacious bedrooms, a 4-piece bath, and an open-concept kitchen, dining, and living areaâ€"perfect for entertaining or relaxing. The full appliance package, including laundry, adds even more convenience to this already incredible home. Step outside to enjoy the huge, maintenance-free deck, ideal for outdoor relaxation or hosting guests, along with a handy storage shed for all your tools and gear. The roads in the park are well-maintained year-round, and pets are allowed with restrictions and park approval. Don't miss your chance to own this gemâ€"call your agent today to arrange a private viewing!

Built in 2008