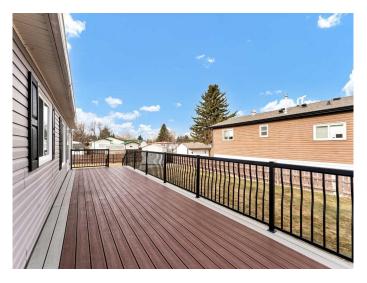

# \$134,900

2 Bedroom, 1.00 Bathroom, 953 sqft Mobile on 0.00 Acres

Southview-Park Meadows, Medicine Hat, Alberta

If you've been on the hunt for that perfect mobile in one of Medicine Hat's sought-after parks, this may be the unit for you! This fantastic 2-bedroom unit, built in 2008, shows like new and has been lovingly cared for by its one-owner. The home features two spacious bedrooms, a 4-piece bath, and an open-concept kitchen, dining, and living areaâ€"perfect for entertaining or relaxing. The full appliance package, including laundry, adds even more convenience to this already incredible home. Step outside to enjoy the huge, maintenance-free deck, ideal for outdoor relaxation or hosting guests, along with a handy storage shed for all your tools and gear. The roads in the park are well-maintained year-round, and pets are allowed with restrictions and park approval. Don't miss your chance to own this gemâ€"call your agent today to arrange a private viewing!