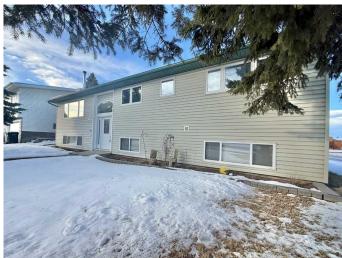

# \$569,900

5 Bedroom, 3.00 Bathroom, 1,248 sqft Residential on 0.19 Acres

Hillcrest, Hinton, Alberta

102 McPherson drive has everything you need in a single family home plus more! Located on a large corner lot in the highly desirable upper hill area! The first thing you will notice is The quality of care and pride of ownership this owner has given the home. It is in pristine condition and ready for a new owner. Upon entering the home you're astounded by the expansive living space provided. The living room is large, complimented by an efficient wood fireplace insert keeping you toasty warm while offering serene ambiance while entertaining. The living room seamlessly flows through the dining room into the kitchen. Form meets function in this perfectly designed kitchen space, allowing enough space for multiple people during busy family events. Moving through the rest of the main floor you have an excellently finished 4pc bath, 2 spacious bedrooms plus a large primary bed that houses its own 2 pc ensuite. The basement is equally impressive featuring padded carpeting and another wood burning stove. This space doubles as an additional living room/Den or large play room. This basement also features several bedrooms and its own 3pc bathroom. Accessible through the dining room or rear entrance is a glorious and sizeable deck space, boasting 336sqft 12x28 deck overlooking the neighbourhood. There is an ideal covered storage area under the deck for your seasonal items or firewood. If this home wasn't enough then the 28x32 heated double garage with 8'7' High x 9'8' Wide

# **Exterior**

Exterior Features Lighting

Lot Description Back Yard, Front Yard, Gentle Sloping, Landscaped, Private, Street

Lighting

Roof Asphalt Shingle

Construction Vinyl Siding, Wood Frame

Foundation Poured Concrete