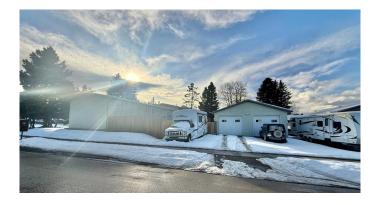

# \$569,900

5 Bedroom, 3.00 Bathroom, 1,248 sqft Residential on 0.19 Acres

Hillcrest, Hinton, Alberta

102 McPherson drive has everything you need in a single family home plus more! Located on a large corner lot in the highly desirable upper hill area! The first thing you will notice is The quality of care and pride of ownership this owner has given the home. It is in pristine condition and ready for a new owner. Upon entering the home you're astounded by the expansive living space provided. The living room is large, complimented by an efficient wood fireplace insert keeping you toasty warm while offering serene ambiance while entertaining. The living room seamlessly flows through the dining room into the kitchen. Form meets function in this perfectly designed kitchen space, allowing enough space for multiple people during busy family events. Moving through the rest of the main floor you have an excellently finished 4pc bath, 2 spacious bedrooms plus a large primary bed that houses its own 2 pc ensuite. The basement is equally impressive featuring padded carpeting and another wood burning stove. This space doubles as an additional living room/Den or large play room. This basement also features several bedrooms and its own 3pc bathroom. Accessible through the dining room or rear entrance is a glorious and sizeable deck space, boasting 336sqft 12x28 deck overlooking the neighbourhood. There is an ideal covered storage area under the deck for your seasonal items or firewood. If this home wasn't enough then the 28x32 heated double garage with 8'7' High x 9'8' Wide

Overhead Doors with 10' Ceilings and 220v power might just be star of the show. This garage is sure please any garage enthusiast or shop worker alike. There is also enough space for RV Parking. This home and property is sure to check off everything on your list of needs and wants for home!

#### **Amenities**

Parking Spaces 4

Parking Double Garage Detached, Heated Garage, Insulated, Parking Pad,

Driveway, Garage Faces Side