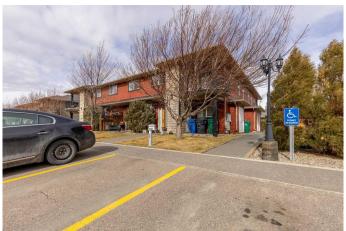

m, 949 sqft Residential on 0.23 Acres

Sunridge, Lethbridge, Alberta

An affordable condo in Sunridge - assigned parking, close to amenities, Sunridge Park and a great option to start out! This complex is professionally managed and means you don't have to worry about any exterior maintenance! An open living area with deck, 2 bedrooms, in suite laundry and a 4 piece bathroom makes this a turn key option for those looking to start out in their real estate investment journey!



### **Essential Information**

MLS® # A2203241 Price \$240,000

Bedrooms 2 Bathrooms 1.00

Full Baths 1

Square Footage 949 Acres 0.23

Year Built 2009

Type Residential Sub-Type Apartment

Style Single Level Unit

Status Active

# **Community Information**

Address 7, 897 Mt Sundance Manor W

Subdivision Sunridge







City Lethbridge
County Lethbridge
Province Alberta

Postal Code T1J 1X7

#### **Amenities**

Amenities Visitor Parking

Parking Spaces 1

Parking Stall

#### Interior

Interior Features Walk-In Closet(s)

Appliances Dishwasher, Refrigerator, Stove(s), Washer/Dryer

Heating Forced Air

Cooling None

# of Stories 2

#### **Exterior**

Exterior Features Private Entrance

Construction Vinyl Siding, Wood Frame

#### **Additional Information**

Date Listed March 21st, 2025

Days on Market 55

Zoning R-50

# **Listing Details**

Listing Office Grassroots Realty Group

Data is supplied by Pillar 9â,¢ MLS® System. Pillar 9â,¢ is the owner of the copyright in its MLS® System. Data is deemed reliable but is not guaranteed accurate by Pillar 9â,¢. The trademarks MLS®, Multiple Listing Service® and