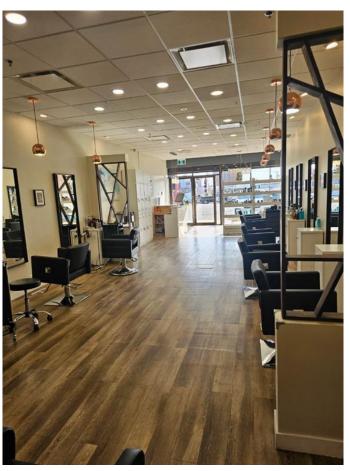

#### \$35,000

0 Bedroom, 0.00 Bathroom, Commercial on 0.00 Acres

Windsor Park, Calgary, Alberta

Great opportunity to own your Hair Salon and Beauty Shop, located in 5809 Macleod Trail SW with maximized exposure and ample parkings. Seven (7) chairs, three (3) washing/shampoo stations, bathroom, rear staff room. Total 1,200 sq.ft and basic lease rate \$43/annual which means \$4,300 monthly - there is currently three (3) chair rental incomes \$3,000 monthly so actually monthly payment \$1,300. Two (2) more chair rental inquiry now but the decision can be made by the new owner. There is a space to add one (1) more chair in it. The operating cost \$18.5 annually (\$1,850 monthly). Five (5) year lease term until Feb 28, 2028 plus Two (2) more five (5) year option to renew. Be You Own Boss!