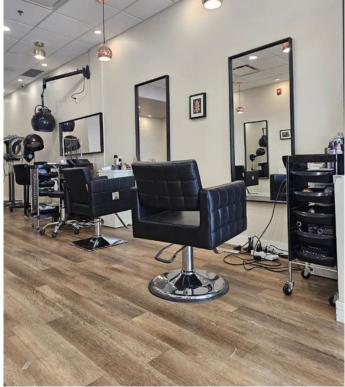

#### \$35,000

0 Bedroom, 0.00 Bathroom, Commercial on 0.00 Acres

Windsor Park, Calgary, Alberta

Great opportunity to own your Hair Salon and Beauty Shop, located in 5809 Macleod Trail SW with maximized exposure and ample parkings. Seven (7) chairs, three (3) washing/shampoo stations, bathroom, rear staff room. Total 1,200 sq.ft and basic lease rate \$43/annual which means \$4,300 monthly - there is currently three (3) chair rental incomes \$3,000 monthly so actually monthly payment \$1,300. Two (2) more chair rental inquiry now but the decision can be made by the new owner. There is a space to add one (1) more chair in it. The operating cost \$18.5 annually (\$1,850 monthly). Five (5) year lease term until Feb 28, 2028 plus Two (2) more five (5) year option to renew. Be You Own Boss!