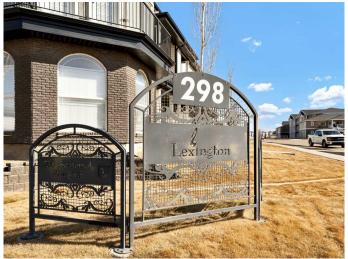

# \$329,900

3 Bedroom, 3.00 Bathroom, 1,964 sqft Residential on 0.00 Acres

Southland, Medicine Hat, Alberta

This spacious 1,964 sq. ft. condo in the desirable Southland neighborhood offers a well-designed layout perfect for comfortable living. The main level features an open-concept kitchen, living, and dining area that flows effortlessly, plus a fantastic deck for outdoor enjoyment. You'll also find a convenient 2-piece bathroom and a cozy bedroom. Upstairs, the expansive primary bedroom includes a 4-piece ensuite and a walk-in closet, providing plenty of space for relaxation and storage. This level also offers a 4-piece main bathroom, an additional bedroom, and a versatile den or storage room. With low-maintenance living, this condo is a fantastic opportunity you won't want to miss!

#### **Amenities**

Amenities Fitness Center

Parking Spaces 1

Parking Stall