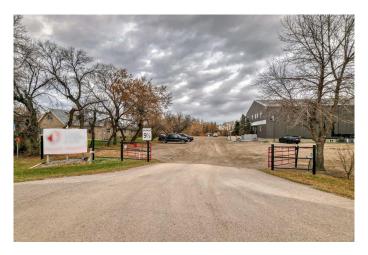

### \$9,500,000

0 Bedroom, 0.00 Bathroom, Commercial on 0.00 Acres

NONE, Rural Wheatland County, Alberta

all set up to run your business from,,,,,10 acres with 44,000 sq.ft of office space/shop/class rooms.... main office / shop is about 14,700 sq.ft/ 2nd building is 23,000 sq.ft.... multi

purpose.use.....office....storage...manufacturin g ...logistics.....church...school...very well maintained...

Built in 2013