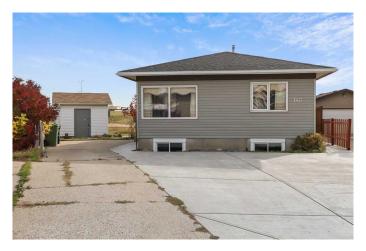

# \$550,000 - 140 Aberfoyle Close Ne, Calgary

MLS® #A2204208

#### \$550,000

5 Bedroom, 2.00 Bathroom, 961 sqft Residential on 0.12 Acres

Abbeydale, Calgary, Alberta

**INVESTOR ALERT!** This well-maintained bungalow sits on a spacious pie lot and offers incredible income potential. With FIVE bedrooms and two bathrooms, the home features two separate living spacesâ€"one on each level. Recent updates include new siding, roof, windows, flooring, and A/C, all completed in 2022. The bright main floor has a functional layout with a tucked-away kitchen and dining area, featuring a gas stove, stylish backsplash, updated cabinetry, and plenty of cupboard space. The cozy family room has a large window, allowing for plenty of natural light, and three generously sized bedrooms with ample closet space complete the main level. The fully renovated illegal BASEMENT SUITE has all-new vinyl flooring, fresh paint, and updated trim, offering two bedrooms, a three-piece bathroom, a full kitchen, and a spacious family room. Each basement bedroom also has MASSIVE egress compliant windows! Additional features include a newer high-efficiency furnace, a newer hot water tank, a laundry room, and plenty of storage. The low-maintenance backyard boasts a beautiful deck, a fire pit area, and a storage shed, with ample parking for an RV, trailer, or up to six vehicles. Smart home features like WiFi-enabled switches add convenience. This incredible opportunity won't lastâ€"schedule your viewing today!

### **Essential Information**

| MLS® #         | A2204208    |
|----------------|-------------|
| Price          | \$550,000   |
| Bedrooms       | 5           |
| Bathrooms      | 2.00        |
| Full Baths     | 2           |
| Square Footage | 961         |
| Acres          | 0.12        |
| Year Built     | 1981        |
| Туре           | Residential |
| Sub-Type       | Detached    |
| Style          | Bungalow    |
| Status         | Active      |

### Exterior

| Exterior Features | None                                                       |
|-------------------|------------------------------------------------------------|
| Lot Description   | Back Yard, Irregular Lot, Landscaped, No Neighbours Behind |
| Roof              | Asphalt Shingle                                            |
| Construction      | Wood Frame                                                 |