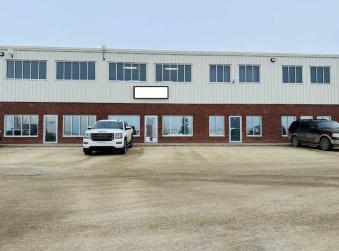

#### \$14

0 Bedroom, 0.00 Bathroom, Commercial on 0.00 Acres

N/A, Clairmont, Alberta

Single shop bay + office with WAY more yard than other multi bay shops. Plenty of room in the massive back yard. Shop has 10' W x 12' H overhead automatic door, 3 phase electrical, shop bathroom + a large 750 Sq Ft mezzanine (not included in Sq Ft ) Bay is 66' deep . The space also has a nice reception space with 2 private offices, a bathroom and a kitchenette. Paved front and paved loop around the building. Base Rent is \$2800/month plus Additional Rent of \$1094/month for a Total of \$3894/month plus GST. Owner is a licensed Realtor in Alberta.