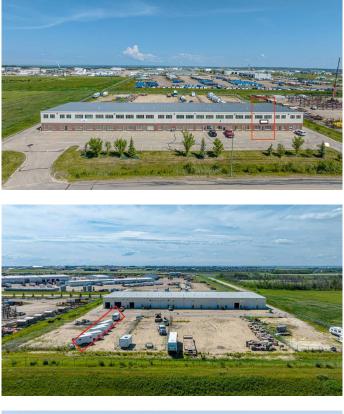

#### \$14

0 Bedroom, 0.00 Bathroom, Commercial on 0.00 Acres

N/A, Clairmont, Alberta

Single shop bay + office with WAY more yard than other multi bay shops. Plenty of room in the massive back yard. Shop has 10' W x 12' H overhead automatic door, 3 phase electrical, shop bathroom + a large 750 Sq Ft mezzanine (not included in Sq Ft ) Bay is 66' deep . The space also has a nice reception space with 2 private offices, a bathroom and a kitchenette. Paved front and paved loop around the building. Base Rent is \$2800/month plus Additional Rent of \$1094/month for a Total of \$3894/month plus GST. Owner is a licensed Realtor in Alberta.