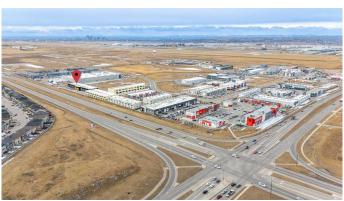

### \$749,000

0 Bedroom, 0.00 Bathroom, Commercial on 0.00 Acres

Stoney 3, Calgary, Alberta

Seize this exceptional opportunity to establish your business in Alpine Industrial Park, a brand new development in the thriving Jacksonport area. This 1,997 sq. ft. industrial bay features 22 ft ceilings, large windows for natural light, a 12X14 Drive-In rear loading door, and 225 Amp electrical service, making it ideal for most businesses requirments. Built with energy efficient SIP panels, it ensures long term savings on energy costs. Strategically located along Metis Trail, this bay offers maximum daily exposure with high traffic flow and excellent signage visibility. Zoned IG, it accommodates a variety of uses, including mechanic shops, car detailing, kitchen cabinet stores, and a variety of warehouse uses. With exceptional visibility, accessibility, and flexibility, this is the perfect space to grow your businessâ€"call today for more information!