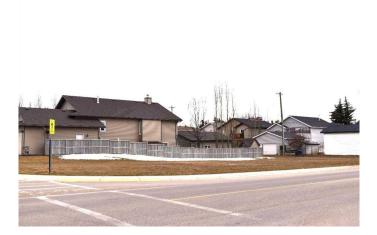

#### \$179,900

0 Bedroom, 0.00 Bathroom, Land on 0.19 Acres

NONE, Strathmore, Alberta

Situated on a large corner lot with a back alley! Located across from a Park and Green Space! Look no further, build your dream home here! Vacant lot, sale price is plus GST!

#### Exterior

Lot Description Back Lane, Rectangular Lot, Corner Lot