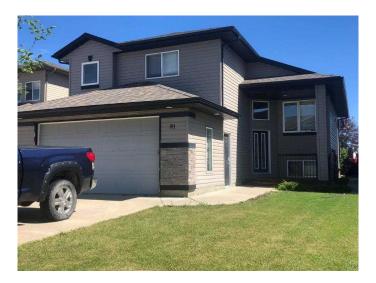

# \$439,900 - 81 Pinnacle Lake Drive, Grande Prairie

MLS® #A2204717

## \$439,900

4 Bedroom, 3.00 Bathroom, 1,381 sqft Residential on 0.12 Acres

Pinnacle Ridge., Grande Prairie, Alberta

Location! Location! Check out this fully developed 1381 sq ft modified bi-level in Pinnacle Ridge. This home features 4 bedrooms, 3 bathrooms, and an open-concept main floor with vaulted ceilings. This home is conveniently located within walking distance of the Eastlink Centre, Public and Catholic high schools, and the South 40 Shopping Centre. This perfect family home is waiting for its new owners.

### **Essential Information**

MLS® # A2204717 Price \$439,900

Bedrooms 4

Bathrooms 3.00

Full Baths 3

Square Footage 1,381 Acres 0.12 Year Built 2006

Type Residential Sub-Type Detached

Style Modified Bi-Level

# **Community Information**

Address 81 Pinnacle Lake Drive

Subdivision Pinnacle Ridge.

City Grande Prairie
County Grande Prairie

Province Alberta
Postal Code T8W 0A9