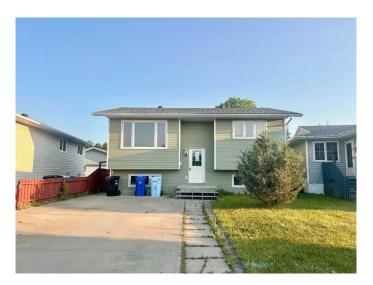

# \$275,500 - 158 Erindale Road, Fort McMurray

MLS® #A2204754

### \$275,500

4 Bedroom, 2.00 Bathroom, 967 sqft Residential on 0.11 Acres

Thickwood, Fort McMurray, Alberta

Welcome to 158 Erindale Road - an affordable bi-level home in the desirable neighbourhood of Thickwood. This home features 4 bedrooms, 2 bathrooms, and a massive fully fenced backyard on a 4000+ sqft lot! Located near Centerfire Place, Elementary + High Schools, parks, shopping, city/site bus routes + more! Don't miss out on this opportunity to own a single family home at an affordable price - call today to schedule your personal tour!

#### **Essential Information**

MLS® # A2204754 Price \$275,500

Bedrooms 4
Bathrooms 2.00
Full Baths 1

Square Footage 967

Acres 0.11

Year Built 1979

Type Residential Sub-Type Detached

Style Bi-Level

#### **Exterior**

Exterior Features Other, Private Yard

Lot Description Back Yard, See Remarks

Roof Asphalt Shingle

Construction Vinyl Siding, Concrete

Foundation Poured Concrete