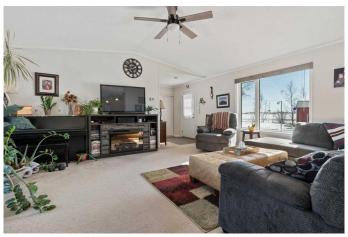

## \$275,000

4 Bedroom, 2.00 Bathroom, 1,520 sqft Residential on 3.11 Acres

This 3.11 acre parcel is the perfect starter huge shelter belt of trees with cherry, choke cherries and raspberries. The property is located just east of Sedgewick and only a 1/2 mile off the pavement. As you step through the front door you will love the spacious entry, open concept living room, dining and kitchen with a pantry. The home has a total of 4 bedrooms and 2 bathrooms. Outside there is a 16x12 workshop and a 24x16 Barn. The perfect place to have a couple animals.

### Interior

Interior Features Open Floorplan, Pantry, Ceiling Fan(s)

Appliances Dishwasher, Microwave, Refrigerator, Stove(s), Washer/Dryer, Window

Coverings

Heating Forced Air

Cooling None
Basement None