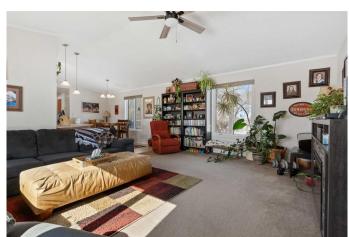

## \$275,000

4 Bedroom, 2.00 Bathroom, 1,520 sqft Residential on 3.11 Acres

This 3.11 acre parcel is the perfect starter huge shelter belt of trees with cherry, choke cherries and raspberries. The property is located just east of Sedgewick and only a 1/2 mile off the pavement. As you step through the front door you will love the spacious entry, open concept living room, dining and kitchen with a pantry. The home has a total of 4 bedrooms and 2 bathrooms. Outside there is a 16x12 workshop and a 24x16 Barn. The perfect place to have a couple animals.

### Interior

Interior Features Open Floorplan, Pantry, Ceiling Fan(s)

Appliances Dishwasher, Microwave, Refrigerator, Stove(s), Washer/Dryer, Window

Coverings

Heating Forced Air

Cooling None
Basement None