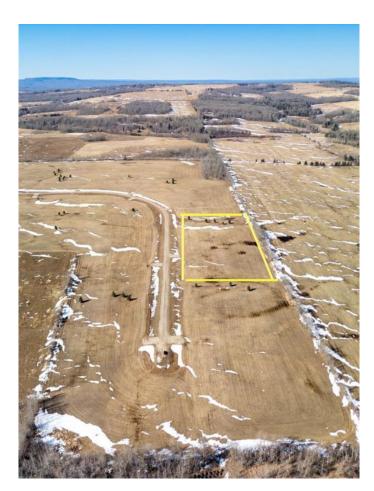

# \$74,900 - Block 2 Lot 7 Eastwood Ridge Estates, Rural Woodlands County

MLS® #A2204799

# \$74,900

0 Bedroom, 0.00 Bathroom, Land on 5.54 Acres

NONE, Rural Woodlands County, Alberta

Lovely location just off pavement east of Whitecourt. These lots range from 5 acres to 10.9 acres. Use your own developer to build your dream home. Lots have very good views, excellent roads, Restrictive Covenants in place, and good water in the area. GST included in the list price

## **Essential Information**

| MLS® #    | A2204799         |
|-----------|------------------|
| Price     | \$74,900         |
| Bathrooms | 0.00             |
| Acres     | 5.54             |
| Туре      | Land             |
| Sub-Type  | Residential Land |
| Status    | Active           |

# **Community Information**

| Address     | Block 2 Lot 7 Eastwood Ridg |
|-------------|-----------------------------|
| Subdivision | NONE                        |
| City        | Rural Woodlands County      |
| County      | Woodlands County            |
| Province    | Alberta                     |
| Postal Code | T7S 2A2                     |