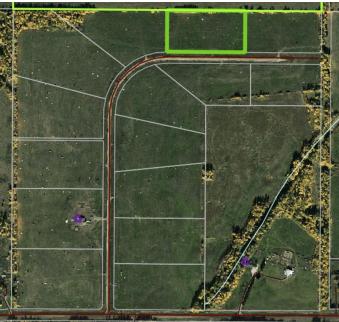

# \$74,900 - Block 2 Lot 7 Eastwood Ridge Estates, Rural Woodlands County

MLS® #A2204799

# \$74,900

0 Bedroom, 0.00 Bathroom, Land on 5.54 Acres

NONE, Rural Woodlands County, Alberta

Lovely location just off pavement east of Whitecourt. These lots range from 5 acres to 10.9 acres. Use your own developer to build your dream home. Lots have very good views, excellent roads, Restrictive Covenants in place, and good water in the area. GST included in the list price

## **Essential Information**

| MLS® #    | A2204799         |
|-----------|------------------|
| Price     | \$74,900         |
| Bathrooms | 0.00             |
| Acres     | 5.54             |
| Туре      | Land             |
| Sub-Type  | Residential Land |
| Status    | Active           |

# **Community Information**

| Address     | Block 2 Lot 7 Eastwood Ridg |
|-------------|-----------------------------|
| Subdivision | NONE                        |
| City        | Rural Woodlands County      |
| County      | Woodlands County            |
| Province    | Alberta                     |
| Postal Code | T7S 2A2                     |