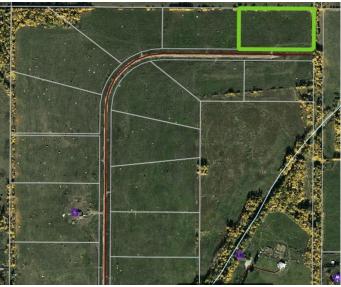

### \$74,900

0 Bedroom, 0.00 Bathroom, Land on 5.39 Acres

NONE, Rural Woodlands County, Alberta

Lovely location just off the pavement east of Whitecourt. These lots range from 5 acres to 10.9 acres. Use your own developer to build your dream home. Lots have very good views, excellent roads, gas and power to the property lines, and good water in the area. GST included in the list price.