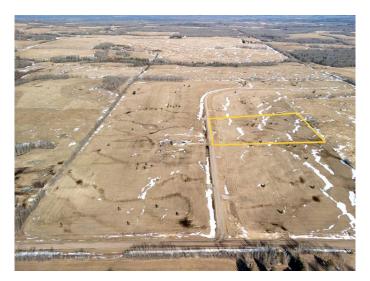

### \$109,900

0 Bedroom, 0.00 Bathroom, Land on 7.81 Acres

NONE, Rural Woodlands County, Alberta

Lovely location just off the pavement east of Whitecourt. These lots range from 5 acres to 10.9 acres. Use your own developer to build your dream home. Lots have very good views, excellent roads, gas and power to the property lines, and good water in the area. GST included in the list price