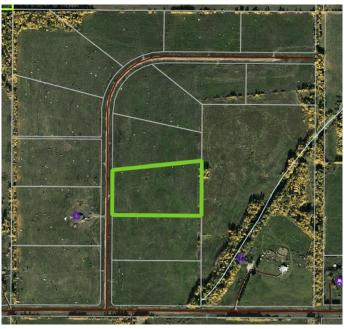

### \$109,900

0 Bedroom, 0.00 Bathroom, Land on 7.81 Acres

NONE, Rural Woodlands County, Alberta

Lovely location just off the pavement east of Whitecourt. These lots range from 5 acres to 10.9 acres. Use your own developer to build your dream home. Lots have very good views, excellent roads, gas and power to the property lines, and good water in the area. GST included in the list price