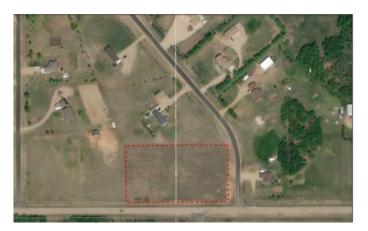

# \$69,500 - Lot 17 Ascot Drive, Rural Wainwright No. 61, M.D. of

MLS® #A2205455

### \$69,500

0 Bedroom, 0.00 Bathroom, Land on 2.92 Acres

NONE, Rural Wainwright No. 61, M.D. of, Alberta

Last Original lot Priced to SELL! Excellent Residential Development Opportunity. Peaceful location in established Acreage subdivision. Paved road access only 3.5 miles from Town of Wainwright. Standard utilities nearby. Priced competitively with a great location. Why not build in this peaceful community?

## **Community Information**

Address Lot 17 Ascot Drive

Subdivision NONE

City Rural Wainwright No. 61, M.[

County Wainwright No. 61, M.D. of

Province Alberta
Postal Code T9W 1T2