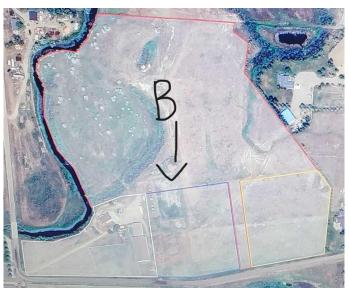

### \$260,000

0 Bedroom, 0.00 Bathroom, Land on 4.30 Acres

NONE, Rural Cypress County, Alberta

Your dream acreage is just waiting to be built! It all starts with 4.3 acres of peace and quiet! Only minutes from Medicine Hat, this lot is located in a beautiful valley. Picturesque views and

a clean slate for your future acreage! The lot has been pre-drilled for a well and tested with excellent flow rates! Residents of Country Haven Estates will enjoy full services, including

Cypress County bus services, garbage collection and road snow plowing in the winter. Come

see the potential this acreage lot has to offer!