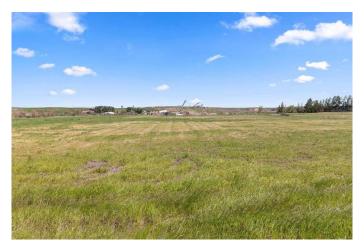

### \$260,000

0 Bedroom, 0.00 Bathroom, Land on 4.30 Acres

NONE, Rural Cypress County, Alberta

Your dream acreage is just waiting to be built! It all starts with 4.3 acres of peace and quiet! Only minutes from Medicine Hat, this lot is located in a beautiful valley. Picturesque views and

a clean slate for your future acreage! The lot has been pre-drilled for a well and tested with excellent flow rates! Residents of Country Haven Estates will enjoy full services, including

Cypress County bus services, garbage collection and road snow plowing in the winter. Come