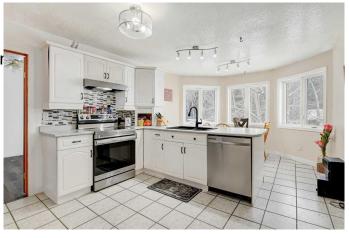

## \$870,000

5 Bedroom, 3.00 Bathroom, 1,538 sqft Agri-Business on 160.00 Acres

NONE, Beaverlodge, Alberta

A full quarter section just 6 miles NW of Beaverlodge, 1/2 mile off the pavement. This fully developed quarter comes with 2 residences. The first home is a 1538 sqft bungalow with 3 bedrooms, 2 bathrooms upstairs and 2 bedrooms and 1 bathroom downstairs. There has been plenty of updates including flooring, trim, new windows and shingles. Plumbing and electrical inspections and repairs and a home inspection has also been completed. This home is in great shape and move in ready. The second residence is a 1216 sqft modular, 3 bedrooms, 2 bathrooms, nice open plan. Large main bedroom with ensuite and soaker tub. Separate driveway and services for this residence. The land has approximately 120+/- acres farmable and the balance in yard site with mature spruce and poplar windbreak. There is some fencing for horses and livestock. There is a surface lease in the process of being reclaimed. This is an ideal property for 2 families or use the 2nd residence as rental income. Subdividing could be an option as well. Call your Realtor for more information.