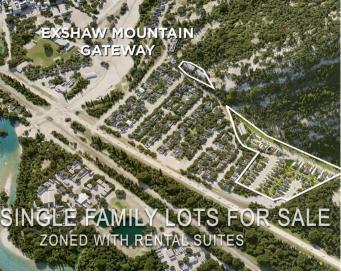

#### NONE, Exshaw, Alberta

Exshaw Mountain Gateway Single Family Home Lot. This is a rare opportunity to own a single-family lot in the heart of the Rockies. Only 11 of the total 29 lots in Phase 1 are still available. Exshaw Mountain Gateway offers a one-of-a-kind chance to build on a unique property in this exceptional mountain community. Just 15 minutes from Canmore, and 40 minutes from Cochrane down the 1A, this property combines the tranquility of a small mountain town with easy access to nearby amenities. Picture yourself living surrounded by stunning mountain views right outside your door. Whether it's cycling, skiing, mountain biking, fishing or hiking, adventure is just moments away. Additionally, these properties offer the potential to build revenue-generating suites for long-term or short-term rentals (Airbnb style).

## **Community Information**

Address

21 Exshaw Mountain Gateway

| Subdivision | NONE                   |
|-------------|------------------------|
| City        | Exshaw                 |
| County      | Bighorn No. 8, M.D. of |
| Province    | Alberta                |
| Postal Code | T0L2C0                 |