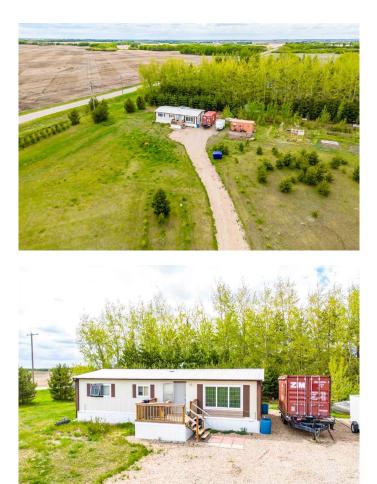

### \$265,000

3 Bedroom, 1.00 Bathroom, 1,068 sqft Residential on 2.08 Acres

NONE, Rural Wainwright No. 61, M.D. of, Alberta

Charming 3-Bedroom Home on 2.08 Acres – Just 4 Miles North of Wainwright! Enjoy the perfect blend of country living and modern convenience with this beautifully updated 1,068 sq. ft. mobile home, situated just minutes from Wainwright. Nestled on 2.08 acres, this property boasts all-new site services, offering peace of mind and efficiency. Home offers open-concept layout, seamlessly connecting the kitchen, dining area, and spacious living roomâ€"ideal for entertaining or family gatherings. With three bedrooms, this home provides plenty of space for a growing family or those looking for a quiet retreat. Outside, you'll find an abundance of mature, planted tame trees, creating a private and serene setting. There's ample room for kids to play, pets to roam, and even space for a garden to bring your homesteading dreams to life. If you're looking for a move-in-ready home with acreage close to town, this property is a must-see!

Built in 1973

#### **Essential Information**

| MLS® #    | A2205874  |
|-----------|-----------|
| Price     | \$265,000 |
| Bedrooms  | 3         |
| Bathrooms | 1.00      |

| Full Baths     | 1                                               |
|----------------|-------------------------------------------------|
| Square Footage | 1,068                                           |
| Acres          | 2.08                                            |
| Year Built     | 1973                                            |
| Туре           | Residential                                     |
| Sub-Type       | Detached                                        |
| Style          | Acreage with Residence, Double Wide Mobile Home |
| Status         | Active                                          |

# **Community Information**

| 454004 Rge Rd 65                 |
|----------------------------------|
| NONE                             |
| Rural Wainwright No. 61, M.D. of |
| Wainwright No. 61, M.D. of       |
| Alberta                          |
| T9W 1T2                          |
|                                  |

## Exterior

| Exterior Features | None                               |
|-------------------|------------------------------------|
| Lot Description   | Back Yard, Front Yard, Lawn, Treed |
| Roof              | Metal                              |
| Construction      | Wood Frame                         |
| Foundation        | Piling(s)                          |