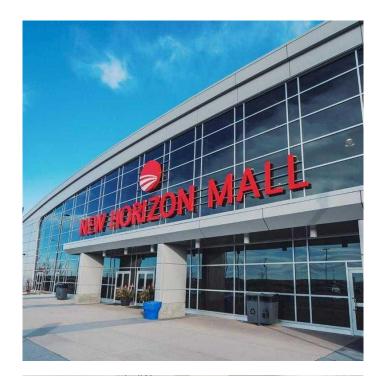

# \$150,000 - D30, 260300 Writing Creek Crescent, Balzac

MLS® #A2205882

### \$150,000

0 Bedroom, 0.00 Bathroom, Commercial on 0.00 Acres

NONE, Balzac, Alberta

FORECLOSURE. PROPERTY IS SOLD AS IS WHERE IS. This corner unit is a fantastic opportunityâ€"it's already built out and ready for use. The mall features a variety of thriving businesses, including an electric scooter shop, hair salons, and tailors. The mall's family-friendly atmosphere, with a popular play area above, attracts a steady flow of visitors, and there's ample parking, including underground spaces for the winter. Other businesses in the mall include gift shops, cafes, tech repairs, and more, offering a vibrant community. Plus, with regular events, it's a great place to set up shop, especially if you have an online store and need a physical space.

# **Community Information**

Address D30, 260300 Writing Creek Crescent

Subdivision NONE

City Balzac

County Rocky View County

Province Alberta
Postal Code T4A 0X8