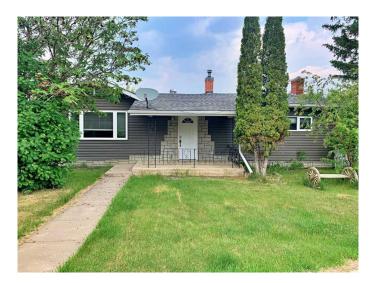

# \$189,000 - 4902 Riverside Drive, Vermilion

MLS® #A2206004

# \$189,000

2 Bedroom, 1.00 Bathroom, 1,260 sqft Residential on 0.12 Acres

Vermilion, Vermilion, Alberta

Welcome to Riverside Drive! Motivated Seller = Listed below assessed value! Tucked away from the hustle & bustle, this lot provides that extra spark of privacy and secluded nature. Nearly the entire main-floor has been renovated within the last 10 years. Main floor laundry. Great square footage. The property will be vacant at the end of April.

## **Exterior**

Exterior Features Storage

Lot Description Irregular Lot, Lawn, Private, Few Trees

Roof Asphalt

Construction Vinyl Siding

Foundation Poured Concrete