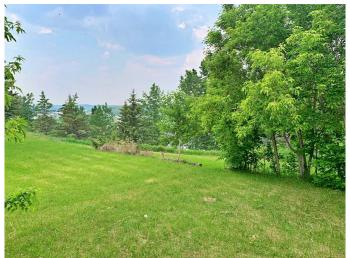

# \$189,000

2 Bedroom, 1.00 Bathroom, 1,260 sqft Residential on 0.12 Acres

Vermilion, Vermilion, Alberta

Welcome to Riverside Drive! Motivated Seller = Listed below assessed value! Tucked away from the hustle & bustle, this lot provides that extra spark of privacy and secluded nature. Nearly the entire main-floor has been renovated within the last 10 years. Main floor laundry. Great square footage. The property will be vacant at the end of April.

## **Exterior**

Exterior Features Storage

Lot Description Irregular Lot, Lawn, Private, Few Trees

Roof Asphalt

Construction Vinyl Siding

Foundation Poured Concrete