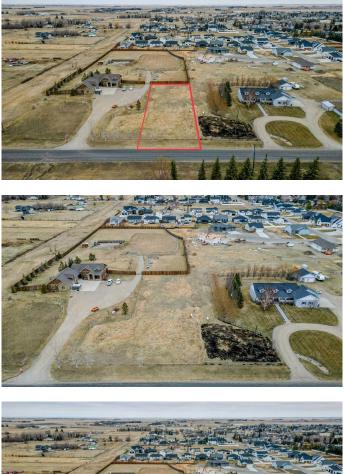

#### NONE, Raymond, Alberta

Located on the edge of the town of Raymond, just 20 minutes from Lethbridge, this incredible lot is fully serviced and ready for your next home building project! At almost a half acre, with the back already fenced, and surrounded by fantastic neighbours, this lot offers you a hobby farm feel without all the mowing and outdoor chores that comes with an actual acreage! Donâ $\in^{TM}$ t miss out on your opportunity to build in such a picturesque spot!

# **Community Information**

| 385 W 100 S             |
|-------------------------|
| NONE                    |
| Raymond                 |
| Warner No. 5, County of |
| Alberta                 |
| T0K 2S0                 |
|                         |