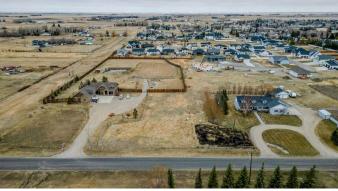

#### NONE, Raymond, Alberta

Located on the edge of the town of Raymond, just 20 minutes from Lethbridge, this incredible lot is fully serviced and ready for your next home building project! At almost a half acre, with the back already fenced, and surrounded by fantastic neighbours, this lot offers you a hobby farm feel without all the mowing and outdoor chores that comes with an actual acreage! Donâ $\in^{TM}$ t miss out on your opportunity to build in such a picturesque spot!

# **Community Information**

| 385 W 100 S             |
|-------------------------|
| NONE                    |
| Raymond                 |
| Warner No. 5, County of |
| Alberta                 |
| T0K 2S0                 |
|                         |