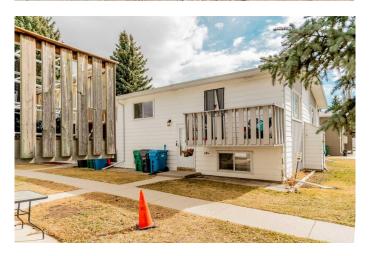

# \$195,902 - 4, 2402 23 Street N, Lethbridge

MLS® #A2206272

## \$195,902

2 Bedroom, 2.00 Bathroom, 466 sqft Residential on 0.00 Acres

Winston Churchill, Lethbridge, Alberta

Check out this impeccably maintained condo located on the desirable north side of Lethbridge. Offering two spacious bedrooms and two bathrooms, this home provides a comfortable and functional layout. The main floor features an open-concept living room, kitchen, and dining area, along with a convenient two-piece bathroom. Step outside to the private deck off the living room, perfect for enjoying your morning coffee or relaxing in the evening. This condo is move-in ready. Ideally situated near schools and shopping, it's an affordable and welcoming option for anyone seeking a hassle-free home. Call your favorite realtor to book a showing today!

## **Exterior**

Exterior Features Balcony

Lot Description Standard Shaped Lot

Roof Asphalt Shingle
Construction Composite Siding

Foundation Poured Concrete