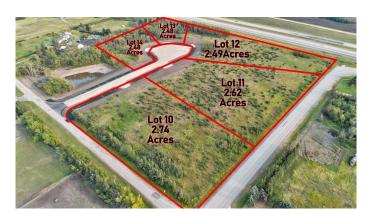

#### \$229,000

0 Bedroom, 0.00 Bathroom, Land on 2.49 Acres

Richmond Hill Estates., Rural Grande Prairie No. 1, County of, Alberta

Brand new development in Richmond Hill Estates! Minutes away from Grande Prairie. This community is a sought afterlocation where families have settled for years for the convenience of location as well as the stunning views both East and West. Buy a lot,Design your Plan, Connect with a Builder and make your dreams come true. Lots range of light tree cover and partially open, developingmade easy. Need help designing, drawing, or coordinating we can help connect you to the right people. Have your agent reach out to ustoday and book your showing to explore your future yard.

## **Community Information**

Address 14, 701413 Range Road 72

Subdivision Richmond Hill Estates.

City Rural Grande Prairie No. 1, County of

County Grande Prairie No. 1, County of

Province Alberta
Postal Code T8W5J6

### **Additional Information**

Date Listed March 27th, 2025

Days on Market 152 Zoning CR-5