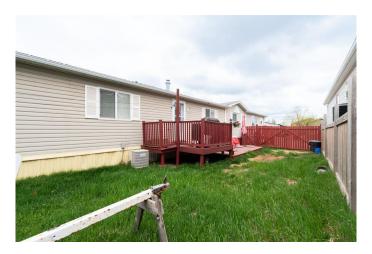

### \$249,900

3 Bedroom, 2.00 Bathroom, 1,218 sqft Residential on 0.10 Acres

Timberlea, Fort McMurray, Alberta

Welcome to 181 Clausen Crescent:This charming detached home is perfectly designed for comfortable homeownership, offering three bedrooms, two full bathrooms and an open concept living space. With parking, recreational toy storage, and a fully fenced backyard complete with two sheds, you'II have all the space you need for your belongings and more.

The property features parking for two vehicles at the front and a fenced yard with a large gate, providing easy access for recreational storage like your boat or ATV. Inside, the home is warm and inviting, with a bright and airy living room and a thoughtfully laid out kitchen offering plenty of space for a dining table. Recent updates include a newer fridge and stove (2023 and 2022), while the pantry provides ample storage.