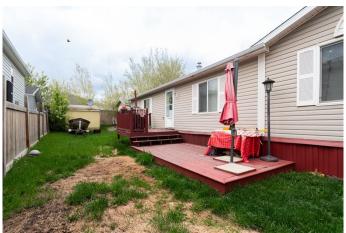

### \$249,900

3 Bedroom, 2.00 Bathroom, 1,218 sqft Residential on 0.10 Acres

Timberlea, Fort McMurray, Alberta

Welcome to 181 Clausen Crescent:This charming detached home is perfectly designed for comfortable homeownership, offering three bedrooms, two full bathrooms and an open concept living space. With parking, recreational toy storage, and a fully fenced backyard complete with two sheds, you'II have all the space you need for your belongings and more.

The property features parking for two vehicles at the front and a fenced yard with a large gate, providing easy access for recreational storage like your boat or ATV. Inside, the home is warm and inviting, with a bright and airy living room and a thoughtfully laid out kitchen offering plenty of space for a dining table. Recent updates include a newer fridge and stove (2023 and 2022), while the pantry provides ample storage.