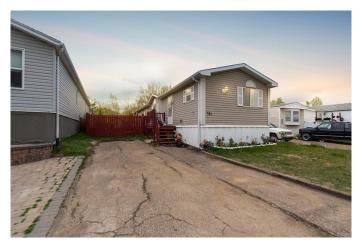

### \$249,900

3 Bedroom, 2.00 Bathroom, 1,218 sqft Residential on 0.10 Acres

Timberlea, Fort McMurray, Alberta

Welcome to 181 Clausen Crescent:This charming detached home is perfectly designed for comfortable homeownership, offering three bedrooms, two full bathrooms and an open concept living space. With parking, recreational toy storage, and a fully fenced backyard complete with two sheds, you'II have all the space you need for your belongings and more.

The property features parking for two vehicles at the front and a fenced yard with a large gate, providing easy access for recreational storage like your boat or ATV. Inside, the home is warm and inviting, with a bright and airy living room and a thoughtfully laid out kitchen offering plenty of space for a dining table. Recent updates include a newer fridge and stove (2023 and 2022), while the pantry provides ample storage.