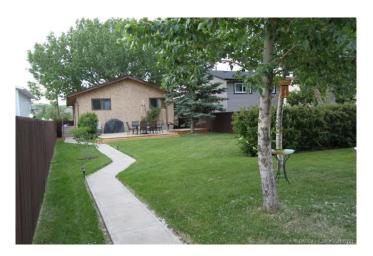

# \$345,000

4 Bedroom, 2.00 Bathroom, 998 sqft Residential on 0.17 Acres

Newcastle, Drumheller, Alberta

Ready a quick possession. Family Home This 3+1 bed family home is move in ready, nothing to do but unpack your boxes. Some features include a heated, double, detached garage, large fully fenced back yard, wired & plumbed for a kitchenette in the basement, & open floor plan.Loads of upgrades including furnace, hot water tank, new roof, paint & flooring, you have to see this place to appreciate it so call today.

## **Exterior**

Exterior Features Storage

Lot Description Landscaped, Standard Shaped Lot

Roof Asphalt Shingle

Construction Stucco

Foundation Poured Concrete