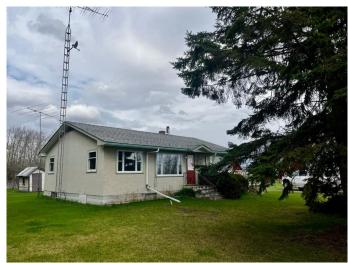

#### \$189,900

3 Bedroom, 1.00 Bathroom, 1,182 sqft Residential on 13.61 Acres

NONE, Rural Vermilion River, County of, Alberta

Set on 13.61 acres of peaceful countryside north of Clandonald, this rural property offers exceptional value, versatility, and a quiet lifestyle with easy access to Secondary Highway 640. Whether you're dreaming of starting a hobby farm, escaping the city for weekend retreats, or simply enjoying the slower pace of country living, this property presents an affordable opportunity to make it your own. The home, built in 1957, offers over 1,000 square feet of living space and features many original design elements that reflect its mid-century charm. With solid bones and character throughout, it's the perfect canvas for renovation or simply settling in with a few updates to suit your style. The surrounding land is open and usable, with a mature yardsite and multiple outbuildings, including a barn and storage sheds that provide plenty of space for tools, equipment, or animals. For golf lovers, a fun and unexpected bonus awaitsâ€"this property previously featured a private 3-hole par 3 course, ideal for casual practice or entertaining friends and family. The layout remains in place and can easily be maintained for recreational use, or the land could be repurposed and fully fenced to accommodate livestock. The space is flexible and inviting, with plenty of room for a garden, pets, and even a few chickens or horses. Whether you're seeking a full-time

residence or a rural retreat, this property is an outstanding entry point into acreage living. Immediate possession is available, so you can start enjoying your new lifestyle without delay. Properties with this much potential, at this price, don't come along oftenâ€"don't miss your chance to own a slice of Alberta's heartland.

Built in 1957