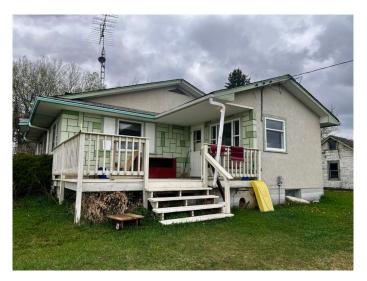

#### \$189,900

3 Bedroom, 1.00 Bathroom, 1,182 sqft Residential on 13.61 Acres

NONE, Rural Vermilion River, County of, Alberta

Set on 13.61 acres of peaceful countryside north of Clandonald, this rural property offers exceptional value, versatility, and a quiet lifestyle with easy access to Secondary Highway 640. Whether you're dreaming of starting a hobby farm, escaping the city for weekend retreats, or simply enjoying the slower pace of country living, this property presents an affordable opportunity to make it your own. The home, built in 1957, offers over 1,000 square feet of living space and features many original design elements that reflect its mid-century charm. With solid bones and character throughout, it's the perfect canvas for renovation or simply settling in with a few updates to suit your style. The surrounding land is open and usable, with a mature yardsite and multiple outbuildings, including a barn and storage sheds that provide plenty of space for tools, equipment, or animals. For golf lovers, a fun and unexpected bonus awaitsâ€"this property previously featured a private 3-hole par 3 course, ideal for casual practice or entertaining friends and family. The layout remains in place and can easily be maintained for recreational use, or the land could be repurposed and fully fenced to accommodate livestock. The space is flexible and inviting, with plenty of room for a garden, pets, and even a few chickens or horses. Whether you're seeking a full-time

residence or a rural retreat, this property is an outstanding entry point into acreage living. Immediate possession is available, so you can start enjoying your new lifestyle without delay. Properties with this much potential, at this price, don't come along oftenâ€"don't miss your chance to own a slice of Alberta's heartland.

Built in 1957