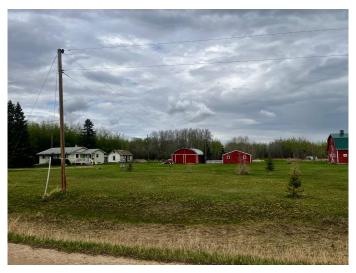

#### \$189,900

3 Bedroom, 1.00 Bathroom, 1,182 sqft Residential on 13.61 Acres

NONE, Rural Vermilion River, County of, Alberta

Set on 13.61 acres of peaceful countryside north of Clandonald, this rural property offers exceptional value, versatility, and a quiet lifestyle with easy access to Secondary Highway 640. Whether you're dreaming of starting a hobby farm, escaping the city for weekend retreats, or simply enjoying the slower pace of country living, this property presents an affordable opportunity to make it your own. The home, built in 1957, offers over 1,000 square feet of living space and features many original design elements that reflect its mid-century charm. With solid bones and character throughout, it's the perfect canvas for renovation or simply settling in with a few updates to suit your style. The surrounding land is open and usable, with a mature yardsite and multiple outbuildings, including a barn and storage sheds that provide plenty of space for tools, equipment, or animals. For golf lovers, a fun and unexpected bonus awaitsâ€"this property previously featured a private 3-hole par 3 course, ideal for casual practice or entertaining friends and family. The layout remains in place and can easily be maintained for recreational use, or the land could be repurposed and fully fenced to accommodate livestock. The space is flexible and inviting, with plenty of room for a garden, pets, and even a few chickens or horses. Whether you're seeking a full-time

residence or a rural retreat, this property is an outstanding entry point into acreage living. Immediate possession is available, so you can start enjoying your new lifestyle without delay. Properties with this much potential, at this price, don't come along oftenâ€"don't miss your chance to own a slice of Alberta's heartland.