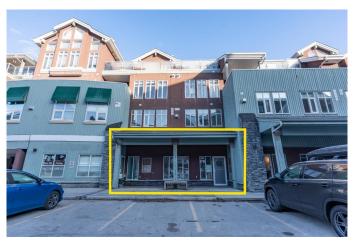

# \$375,000 - 109, 1151 Sidney Street, Canmore

MLS® #A2207616

### \$375,000

0 Bedroom, 0.00 Bathroom, Commercial on 0.00 Acres

Bow Valley Trail, Canmore, Alberta

Discover an exceptional opportunity to establish your business in the heart of Canmore! This 828 sq. ft. commercial office space is ideally situated in a central location with ample customer parking, ensuring convenience for both clients and staff.