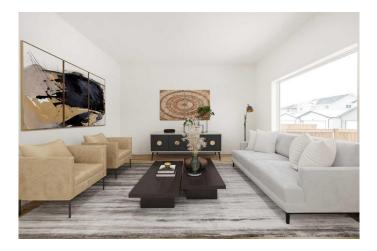

#### \$509,900

3 Bedroom, 3.00 Bathroom, 1,607 sqft Residential on 0.09 Acres

Country Meadows Estates, Lethbridge, Alberta

Fantastic 3 bedroom model by Avonlea with bonus room. The bonus room could easily be converted to a 4th bedroom. This home welcomes you with a large entry way and closet to help keep things clutter free. Grocery delivery is made easy with a two-car attached garage with direct entry into the home. Enjoy the new additions to this model with mudroom off the garage and walk through pantry The main floor includes a convenient 2-piece washroom. The kitchen includes a central island, big walk through pantry, Stainless appliances, built in Microwave and dishwasher. The dining nook is adjacent and sits in front of large patio doors leading out to your optional rear deck. Beautiful large windows allow for an abundance of natural light to fill the home. The spacious 3 bedrooms and bonus room on the upper level will keep the whole family happy. Both the Master and one of the other upper bedrooms feature walk-in closets. Also new and improved is the convenience of laundry on the second level. The Kohen is the perfect family home, with a basement level that can be further developed to include family room, fourth bedroom and a full bath. The back yard has plenty of space for the growing family. Close to playground, park, and shopping near by. NHW. Home is virtually staged.