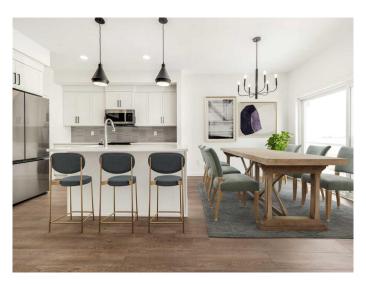

### \$469,900

3 Bedroom, 3.00 Bathroom, 1,307 sqft Residential on 0.08 Acres

Copperwood, Lethbridge, Alberta

The popular "Grayson" model by Avonlea Homes. This home is close to School, Park and Play Ground. Check out these great new elevations. Nice and open floor plan on the main floor, 9' Flat Painted ceilings, large windows for that extra sunlight. Great corner pantry in the kitchen for storage. Upstairs there are 3 nice bedrooms, full bath, convenience of laundry, master bedroom with walk in closet and ensuite with 5' shower. The Basement is undeveloped but set up for family room, 4th bedroom and another full bath. Close to school, park and Playground. Home is virtually staged. New Home Warranty

#### Interior

Interior Features Kitchen Island, Pantry, Quartz Counters, Walk-In Closet(s)

Appliances Dishwasher, Electric Range, Microwave Hood Fan, Refrigerator

Heating Forced Air

Cooling None

Has Basement Yes