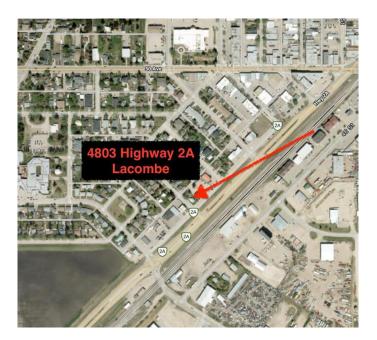

# \$295,000 - 4802 Highway 2a, Lacombe

MLS® #A2208162

#### \$295,000

0 Bedroom, 0.00 Bathroom, Commercial on 0.16 Acres

Downtown Lacombe, Lacombe, Alberta

Prime commercial opportunity on Highway 2A! This C3 - Transitional Commercial District zoned property offers exceptional visibility and easy access, making it ideal for your next business venture. Furnace and hot water tank in 2019. Recent updates include new flooring and fresh paint. Durable metal roof was installed in 2015, adding long-term value and protection. Situated in a high-traffic area, this property ensures outstanding exposure to potential customers and clients. Don't miss this chance to bring your business vision to life! Permitted and Discretionary uses for C3 zoning are available through the City of Lacombe Website. Yard will be cleaned up once the snow/frost is gone.

### **Community Information**

Address 4802 Highway 2a
Subdivision Downtown Lacombe

City Lacombe

County Lacombe
Province Alberta
Postal Code T4L 2B3

Interior

Heating Forced Air, Natural Gas

**Exterior** 

Roof Metal