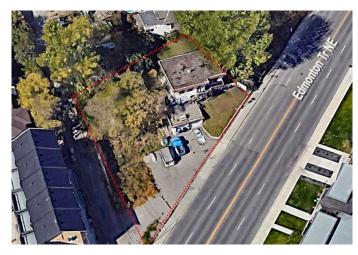

# \$1,700,000 - 411 Edmonton Trail Ne, Calgary

MLS® #A2208345

\$1,700,000

0 Bedroom, 0.00 Bathroom, Land on 0.26 Acres

Crescent Heights, Calgary, Alberta

TWO LOTS(411 AND 415 EDMONTON TRAIL) ARE INCLUDED IN THE SALE. Developer and investor alert! This phenomenal residential development site on two lots totaling 11,388.2 SQ. FT. LOT offers tremendous CITY VIEWS and an outstanding **INNER-CITY LOCATION!** Both parcels are being sold together. M-C2 zoning is a multi-residential designation that is primarily for 3 to 5 story apartment buildings. This fantastic location has great road access going into downtown and Deerfoot Trail and is ideally situated between Crescent Heights and Bridgeland. WITHIN WALKING DISTANCE TO EVERYTHING â€" transit, school, parks, shops, restaurants, downtown, the East Village and the extensive river pathways. You simply won't find a better inner-city location for your next project. Don't miss out on this amazing opportunity! The up/down duplex current on the property to be sold as-is, where-is, has renters. The List price is exclusive of GST. For more information please call now.

## **Community Information**

Address 411 Edmonton Trail Ne

Subdivision Crescent Heights

City Calgary
County Calgary
Province Alberta

Postal Code T2E 3S5

#### **Exterior**

Lot Description City Lot, Views