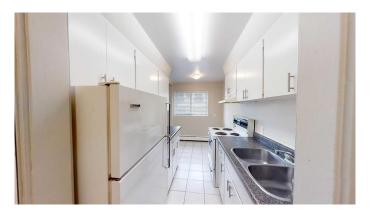

## \$1,159

1 Bedroom, 1.00 Bathroom, 610 sqft Rental on 0.00 Acres

VLA Montrose, Grande Prairie, Alberta

1 bed unit in Montrose Apartments! Conveniently located 1 bed 1 bath apartment. Unit features entry closet, storage room/pantry, and newer vinyl plank floors. Private balcony, good sized room and 4 piece bathroom. The building features keyless fob entry, door buzzer, security cameras and security patrols. Onsite coin laundry. Rent includes water and heat and 1 parking stall. \*Small Pet Friendly with \$50/mo pet fee\* Application required prior to viewing. Enjoy the perks of living in this central location. Close to Muskoseepi Park and walking distance to the public library. Close to four schools and public transportation. Renter will enjoy the convenience of a central location with restaurants and local shopping close by.

Interior

Appliances Oven, Range Hood, Refrigerator, Stove(s)

**Exterior** 

Roof Asphalt Shingle

**Additional Information** 

Date Listed April 4th, 2025

Days on Market 42

**Listing Details** 