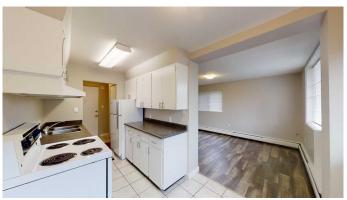

## \$1,159

1 Bedroom, 1.00 Bathroom, 610 sqft Rental on 0.00 Acres

VLA Montrose, Grande Prairie, Alberta

1 bed unit in Montrose Apartments! Conveniently located 1 bed 1 bath apartment. Unit features entry closet, storage room/pantry, and newer vinyl plank floors. Private balcony, good sized room and 4 piece bathroom. The building features keyless fob entry, door buzzer, security cameras and security patrols. Onsite coin laundry. Rent includes water and heat and 1 parking stall. \*Small Pet Friendly with \$50/mo pet fee\* Application required prior to viewing. Enjoy the perks of living in this central location. Close to Muskoseepi Park and walking distance to the public library. Close to four schools and public transportation. Renter will enjoy the convenience of a central location with restaurants and local shopping close by.

Interior

Appliances Oven, Range Hood, Refrigerator, Stove(s)

**Exterior** 

Roof Asphalt Shingle

**Additional Information** 

Date Listed April 4th, 2025

Days on Market 42

**Listing Details** 