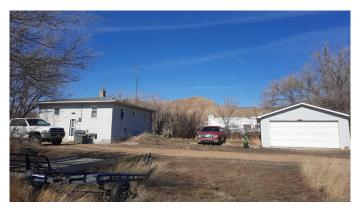

## \$150,000

2 Bedroom, 1.00 Bathroom, 689 sqft Residential on 0.55 Acres

NONE, Dorothy, Alberta

Looking to get out of the Hustle and Bustle? Surround yourself with stunning Badlands and a slower paced lifestyle. Located in the Picturesque Hamlet of Dorothy. Live/ Work/Play This Unique property has a 2 bedroom house with tenant, double detached garage, old timey Garage that has been closed up for many years, The Old Store and vacant lot in between. While this property is rough around the edges it certainly wouldn't take much to bring it back to its Glory. The Community of Dorothy has, Community Hall, Water Station, Playground, Church, Iconic Grain Elevator and Old telephone Booth. 35km from Drumheller With HG (Hamlet District) Zoning This property is being sold AS-IS

### **Essential Information**

MLS® # A2208884 Price \$150,000

Bedrooms 2

Bathrooms 1.00

Full Baths 1

Square Footage 689 Acres 0.55

Year Built 1960

Type Residential
Sub-Type Detached
Style Bungalow

#### **Amenities**

Parking Spaces 4

Parking Double Garage Detached

# of Garages 2