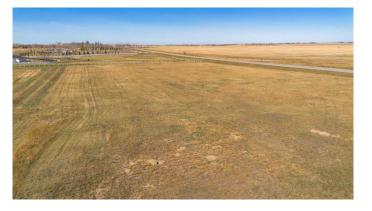

### \$225,000

0 Bedroom, 0.00 Bathroom, Land on 3.95 Acres

NONE, Rural Warner No. 5, County of, Alberta

4 acre building lot with an extremely convenient location just 2 minutes outside of the town of Raymond and 15 minutes from the city of Lethbridge now available!! Bring your new build thoughts and hobby farm dreams and get building!! With municipal water to the property, a natural gas line in the road to tie into, and electricity close by you are ready to start this building season!!