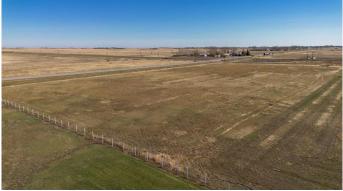

### \$225,000

0 Bedroom, 0.00 Bathroom, Land on 3.95 Acres

NONE, Rural Warner No. 5, County of, Alberta

4 acre building lot with an extremely convenient location just 2 minutes outside of the town of Raymond and 15 minutes from the city of Lethbridge now available!! Bring your new build thoughts and hobby farm dreams and get building!! With municipal water to the property, a natural gas line in the road to tie into, and electricity close by you are ready to start this building season!!