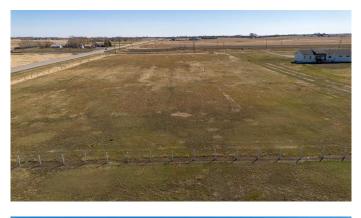

### \$225,000

0 Bedroom, 0.00 Bathroom, Land on 3.95 Acres

NONE, Rural Warner No. 5, County of, Alberta

4 acre building lot with an extremely convenient location just 2 minutes outside of the town of Raymond and 15 minutes from the city of Lethbridge now available!! Bring your new build thoughts and hobby farm dreams and get building!! With municipal water to the property, a natural gas line in the road to tie into, and electricity close by you are ready to start this building season!!