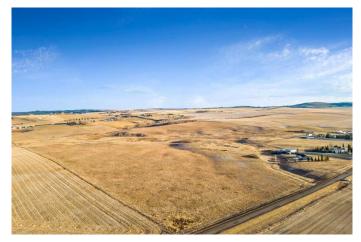

#### \$1,400,000

0 Bedroom, 0.00 Bathroom, Land on 74.13 Acres

NONE, Rural Foothills County, Alberta

Welcome to a truly exceptional opportunity! This stunning 74-acre parcel is located less than 10 minutes from Calgary, offering the perfect balance of peaceful country living with unbeatable access to all the city's amenities.\*\*\*\*Whether you're dreaming of building your forever home, investing for the future, or exploring development potentialâ€"this property has it all.\*\*\*\*Just 5 minutes from Spruce Meadows, Rocky Mountain Show Jumping, and Sirocco Golf Course, this land is perfectly positioned for both lifestyle and convenience. Enjoy rolling hills, a picturesque valley, and a meandering creek fed by a natural springâ€"all set in a quiet, wind-sheltered location that feels like your own private paradise.\*\*\*There are multiple ideal building sites, each with spectacular views and endless potential. Plus, with the possibility to subdivide (with Foothills County approval), this is a smart investment you won't want to pass up.\*\*\*The future here is wide openâ€"create your dream estate, horse property, or land bank for future growth.\*\*\*Make an offer and make it yours today. Opportunities like this don't come often!\*\*\*Please note: GST is not included in the list price. If applicable and the Buyer is not a GST registrant, GST will be payable to the Seller's lawyer on or before Completion Day.

# Exterior

| Lot Description | Cleared, Creek/River/Stream/Pond, Gentle Sloping, Meadow, Native |  |
|-----------------|------------------------------------------------------------------|--|
|                 | Plants, Near Golf Course, Pasture, Seasonal Water                |  |