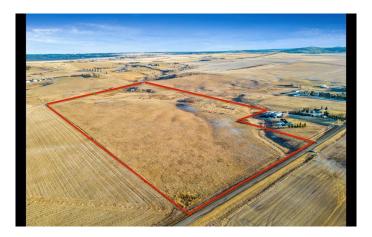

#### \$1,400,000

0 Bedroom, 0.00 Bathroom, Land on 74.13 Acres

NONE, Rural Foothills County, Alberta

Welcome to a truly exceptional opportunity! This stunning 74-acre parcel is located less than 10 minutes from Calgary, offering the perfect balance of peaceful country living with unbeatable access to all the city's amenities.\*\*\*\*Whether you're dreaming of building your forever home, investing for the future, or exploring development potentialâ€"this property has it all.\*\*\*\*Just 5 minutes from Spruce Meadows, Rocky Mountain Show Jumping, and Sirocco Golf Course, this land is perfectly positioned for both lifestyle and convenience. Enjoy rolling hills, a picturesque valley, and a meandering creek fed by a natural springâ€"all set in a quiet, wind-sheltered location that feels like your own private paradise.\*\*\*There are multiple ideal building sites, each with spectacular views and endless potential. Plus, with the possibility to subdivide (with Foothills County approval), this is a smart investment you won't want to pass up.\*\*\*The future here is wide openâ€"create your dream estate, horse property, or land bank for future growth.\*\*\*Make an offer and make it yours today. Opportunities like this don't come often!\*\*\*Please note: GST is not included in the list price. If applicable and the Buyer is not a GST registrant, GST will be payable to the Seller's lawyer on or before Completion Day.

# Exterior

| Lot Description | Cleared, Creek/River/Stream/Pond, Gentle Sloping, Meadow, Native |  |
|-----------------|------------------------------------------------------------------|--|
|                 | Plants, Near Golf Course, Pasture, Seasonal Water                |  |