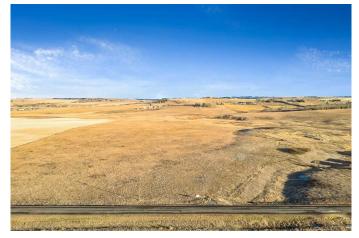

#### \$1,400,000

0 Bedroom, 0.00 Bathroom, Land on 74.13 Acres

NONE, Rural Foothills County, Alberta

Welcome to a truly exceptional opportunity! This stunning 74-acre parcel is located less than 10 minutes from Calgary, offering the perfect balance of peaceful country living with unbeatable access to all the city's amenities.\*\*\*\*Whether you're dreaming of building your forever home, investing for the future, or exploring development potentialâ€"this property has it all.\*\*\*\*Just 5 minutes from Spruce Meadows, Rocky Mountain Show Jumping, and Sirocco Golf Course, this land is perfectly positioned for both lifestyle and convenience. Enjoy rolling hills, a picturesque valley, and a meandering creek fed by a natural springâ€"all set in a quiet, wind-sheltered location that feels like your own private paradise.\*\*\*There are multiple ideal building sites, each with spectacular views and endless potential. Plus, with the possibility to subdivide (with Foothills County approval), this is a smart investment you won't want to pass up.\*\*\*The future here is wide openâ€"create your dream estate, horse property, or land bank for future growth.\*\*\*Make an offer and make it yours today. Opportunities like this don't come often!\*\*\*Please note: GST is not included in the list price. If applicable and the Buyer is not a GST registrant, GST will be payable to the Seller's lawyer on or before Completion Day.

# Exterior

| Lot Description | Cleared, Creek/River/Stream/Pond, Gentle Sloping, Meadow, Native |  |
|-----------------|------------------------------------------------------------------|--|
|                 | Plants, Near Golf Course, Pasture, Seasonal Water                |  |