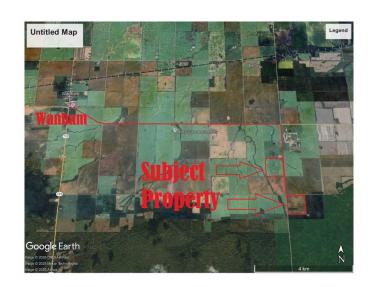

### \$600,000

0 Bedroom, 0.00 Bathroom, Agri-Business on 0.00 Acres

NONE, Rural Birch Hills County, Alberta

Excellent quarter section of prime farmland. Approximately 147 cultivated acres with approximately 9 acres of harvestable trees and the balance being low land. Class 2 soil. The land is rented out for the year 2025 growing season.