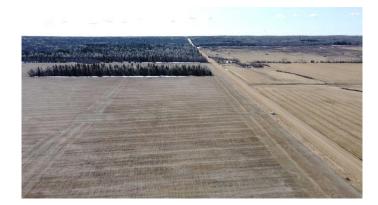

### \$600,000

0 Bedroom, 0.00 Bathroom, Agri-Business on 0.00 Acres

NONE, Rural Birch Hills County, Alberta

Excellent quarter section of prime farmland. Approximately 147 cultivated acres with approximately 9 acres of harvestable trees and the balance being low land. Class 2 soil. The land is rented out for the year 2025 growing season.