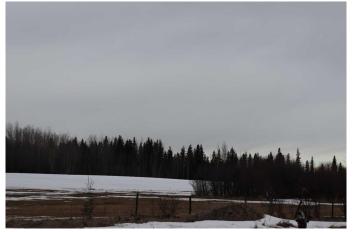

## \$160,000

0 Bedroom, 0.00 Bathroom, Land on 14.28 Acres

NONE, Rural Yellowhead County, Alberta

14.28 acres 2 miles north of Edson viahighway 748N. Pavement most of the way.1/4 mile of gravel. Lots of building sites