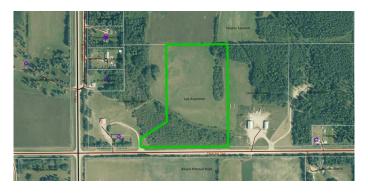

## \$160,000

0 Bedroom, 0.00 Bathroom, Land on 14.28 Acres

NONE, Rural Yellowhead County, Alberta

14.28 acres 2 miles north of Edson viahighway 748N. Pavement most of the way.1/4 mile of gravel. Lots of building sites

### Exterior

Lot Description Rectangular Lot