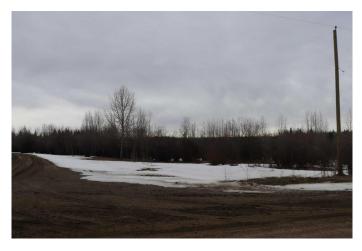

## \$160,000

0 Bedroom, 0.00 Bathroom, Land on 14.28 Acres

NONE, Rural Yellowhead County, Alberta

14.28 acres 2 miles north of Edson viahighway 748N. Pavement most of the way.1/4 mile of gravel. Lots of building sites