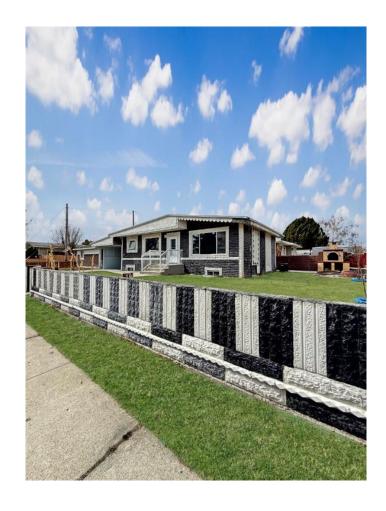

### \$499,900

6 Bedroom, 2.00 Bathroom, 1,102 sqft Residential on 0.14 Acres

Majestic Place, Lethbridge, Alberta

Welcome to this 601 25St North, This 6-bedroom non-conforming suited home is situated on a large corner lot. Offering ample space and versatility, this property features 3 bedrooms on the upper level and 3 bedrooms below, perfect for multi-generational living or future suite development. The home boasts a double detached garage and plenty of room for outdoor enjoyment. Enjoy the convenience of being located near popular amenities including shopping, dining, and entertainment, with easy access to Walmart and a variety of food places. This home is ideal for those seeking a blend of comfort, convenience, and potential for future growth. Don't miss out on this opportunity and call your favourite realtor today!

#### **Essential Information**

MLS® # A2209597 Price \$499,900

Bedrooms 6
Bathrooms 2.00
Full Baths 2

Square Footage 1,102 Acres 0.14 Year Built 1962

Type Residential Sub-Type Detached

Style Bungalow

Status Active

#### **Exterior**

Exterior Features Other

Lot Description Back Lane, Back Yard, Lands

Roof Asphalt Shingle

Construction Stone

Foundation Poured Concrete