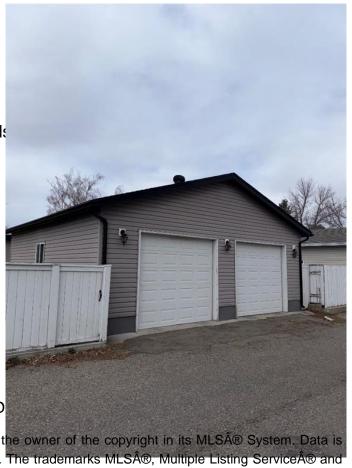

## \$449,900

5 Bedroom, 2.00 Bathroom, 1,080 sqft Residential on 0.14 Acres

Lakeview, Lethbridge, Alberta

This 5 bedroom, 2 bath home has had extensive upgrades over the last few years and has suite potential. There is a huge 28' X 28" heated detached garage in the back. Upgrades include: Roof, windows, siding, furnace, central air, cabinets, doors and much more. Located in a private Southside neighbourhood. Schools, shopping and parks are all in walking distance. Don't miss out on this one!

# of Garages 2

Interior

Interior Features Storage

Appliances Dishwasher, Electric Stove, F

Heating Forced Air Cooling Central Air

Fireplace Yes # of Fireplaces 1

Fireplaces Family Room, Wood Burning

Has Basement Yes