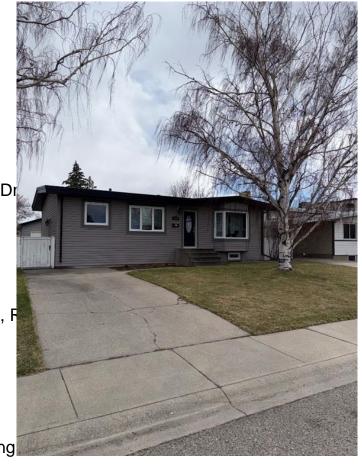

## \$449,900

5 Bedroom, 2.00 Bathroom, 1,080 sqft Residential on 0.14 Acres

Lakeview, Lethbridge, Alberta

This 5 bedroom, 2 bath home has had extensive upgrades over the last few years and has suite potential. There is a huge 28' X 28" heated detached garage in the back. Upgrades include: Roof, windows, siding, furnace, central air, cabinets, doors and much more. Located in a private Southside neighbourhood. Schools, shopping and parks are all in walking distance. Don't miss out on this one!

## **Community Information**

Address 1909 Lakepoint Road S

Subdivision Lakeview

City Lethbridge
County Lethbridge
Province Alberta

**Amenities** 

Postal Code

Parking Spaces 3

Parking Double Garage Detached, Dr