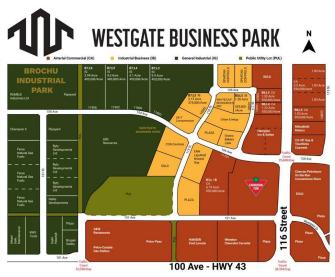

## \$731,500

0 Bedroom, 0.00 Bathroom, Land on 1.33 Acres

Westgate., Grande Prairie, Alberta

Final Phase of Westgate Business Park, Grande Prairie's premier power center for retail and commercial business.

Full Municipal services available on this 1.33 Acre commercial lot that offers over 152 feet of frontage on 116 street.

Direct access to all major transportation routes. Close to Grande Prairie Regional Airport and the new Grande Prairie Regional Hospital with signalized intersections. Highest standards of development with wide roads and sidewalks. Wexford Developments offers build-to-suit options to bring any design to life for your business.

## **Community Information**

| Address     | 10505 117 Street |
|-------------|------------------|
| Subdivision | Westgate.        |
| City        | Grande Prairie   |

| County<br>Province<br>Postal Code | Grande Prairie<br>Alberta<br>T8V 8B5             |  |
|-----------------------------------|--------------------------------------------------|--|
| Amenities                         |                                                  |  |
| Utilities                         | Electricity at Lot Line, Natural Gas at Lot Line |  |
| Exterior                          |                                                  |  |
| Lot Description                   | City Lot                                         |  |
| Additional Information            |                                                  |  |
| Date Listed                       | April 9th, 2025                                  |  |
| Days on Market                    | 138                                              |  |
| Zoning                            | CA                                               |  |
| Listing Details                   |                                                  |  |