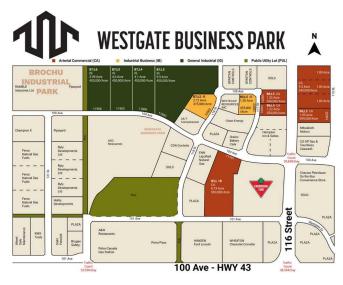

## \$731,500

0 Bedroom, 0.00 Bathroom, Land on 1.33 Acres

Westgate., Grande Prairie, Alberta

Final Phase of Westgate Business Park, Grande Prairie's premier power center for retail and commercial business.

Full Municipal services available on this 1.33 Acre commercial lot that offers over 152 feet of frontage on 116 street.

Direct access to all major transportation routes. Close to Grande Prairie Regional Airport and the new Grande Prairie Regional Hospital with signalized intersections. Highest standards of development with wide roads and sidewalks. Wexford Developments offers build-to-suit options to bring any design to life for your business.

## **Community Information**

| Address     | 10505 117 Street |
|-------------|------------------|
| Subdivision | Westgate.        |
| City        | Grande Prairie   |

| County<br>Province<br>Postal Code | Grande Prairie<br>Alberta<br>T8V 8B5             |  |
|-----------------------------------|--------------------------------------------------|--|
| Amenities                         |                                                  |  |
| Utilities                         | Electricity at Lot Line, Natural Gas at Lot Line |  |
| Exterior                          |                                                  |  |
| Lot Description                   | City Lot                                         |  |
| Additional Information            |                                                  |  |
| Date Listed                       | April 9th, 2025                                  |  |
| Days on Market                    | 138                                              |  |
| Zoning                            | CA                                               |  |
| Listing Details                   |                                                  |  |