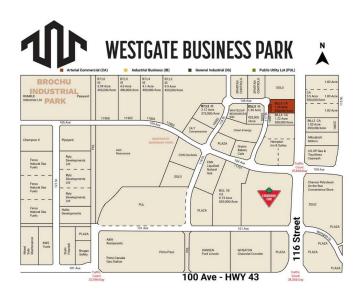

## \$731,500

0 Bedroom, 0.00 Bathroom, Land on 1.33 Acres

Westgate., Grande Prairie, Alberta

Final Phase of Westgate Business Park, Grande Prairie's premier power center for retail and commercial business.

Full Municipal services available on this 1.33 Acre commercial lot that offers over 152 feet of frontage on 116 street.

Direct access to all major transportation routes. Close to Grande Prairie Regional Airport and the new Grande Prairie Regional Hospital with signalized intersections. Highest standards of development with wide roads and sidewalks. Wexford Developments offers build-to-suit options to bring any design to life for your business.

## **Community Information**

| Address     | 10505 117 Street |
|-------------|------------------|
| Subdivision | Westgate.        |
| City        | Grande Prairie   |

| County<br>Province<br>Postal Code | Grande Prairie<br>Alberta<br>T8V 8B5             |  |
|-----------------------------------|--------------------------------------------------|--|
| Amenities                         |                                                  |  |
| Utilities                         | Electricity at Lot Line, Natural Gas at Lot Line |  |
| Exterior                          |                                                  |  |
| Lot Description                   | City Lot                                         |  |
| Additional Information            |                                                  |  |
| Date Listed                       | April 9th, 2025                                  |  |
| Days on Market                    | 138                                              |  |
| Zoning                            | CA                                               |  |
| Listing Details                   |                                                  |  |